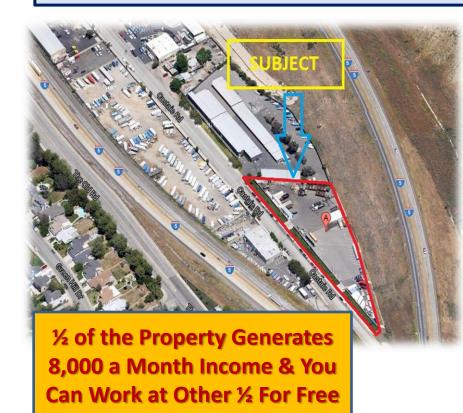

### Rare Gated, Secured & Lighted Newly Built Fully Improved Lot 32170 CASTAIC RD., CASTAIC, CA 91384

#### **Property Features:**

- **Newly Built Fantastic Opportunity** \*
- Use Code for Warehouse / Storage \*
- Secured, Gated & Lighted \*
- **Convenient on Site & Street Parking**  $\div$
- \* **Two Motorized Gates**
- \* **Easy Access to Freeway 5**

#### Lot Size:

- 68.465 SF Total Lot Size
- Approximate 34,465 SF For Lease